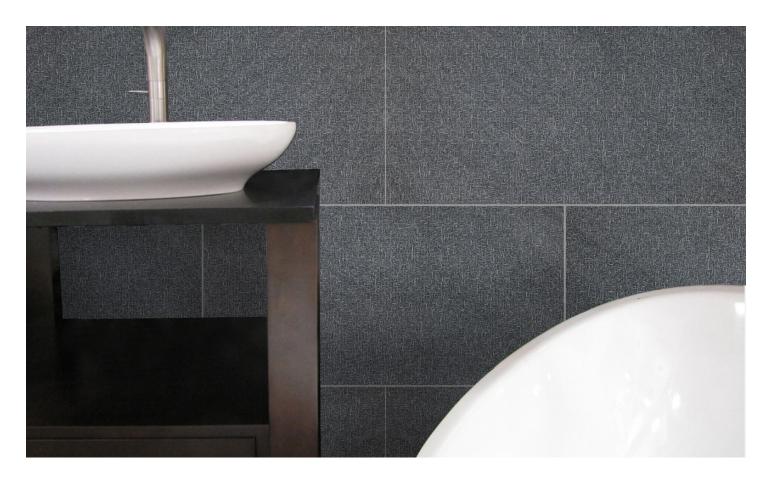

| RECOMMENDED APPLICATIONS |                          |                                       |  |  |
|--------------------------|--------------------------|---------------------------------------|--|--|
| FLOORS &<br>WALLS        | SHOWER FLOORS &<br>WALLS | EXTERIOR PAVING<br>FREEZE THAW STABLE |  |  |
| YES                      | YES                      | YES                                   |  |  |

| TECHNICAL SPECIFICATIONS |                  |                     |                        |  |
|--------------------------|------------------|---------------------|------------------------|--|
| COMPRESSIVE<br>STRENGTH  | TENSILE STRENGTH | WATER<br>ABSORPTION | BULK<br>DENSITY        |  |
| 224 MPa                  | 20 MPa           | 0.06%               | 2850 kg/m <sup>3</sup> |  |

| COUNTRY OF ORIGIN |  |  |
|-------------------|--|--|
| ITALY             |  |  |
| MATERIAL          |  |  |
| BASALT            |  |  |

| NOTES                                                                                                                                                                                               | RANGE |
|-----------------------------------------------------------------------------------------------------------------------------------------------------------------------------------------------------|-------|
| OTHER SIZES OR FINISHES AVAILABLE VIA SPECIAL ORDER  STONE IS A NATURAL PRODUCT. IT IS IMPERATIVE THAT YOU REQUEST JOB SAMPLES AND RANGE PICTURES FOR EVERY JOB  FOR EXTERIOR USE PLEASE CONTACT US |       |