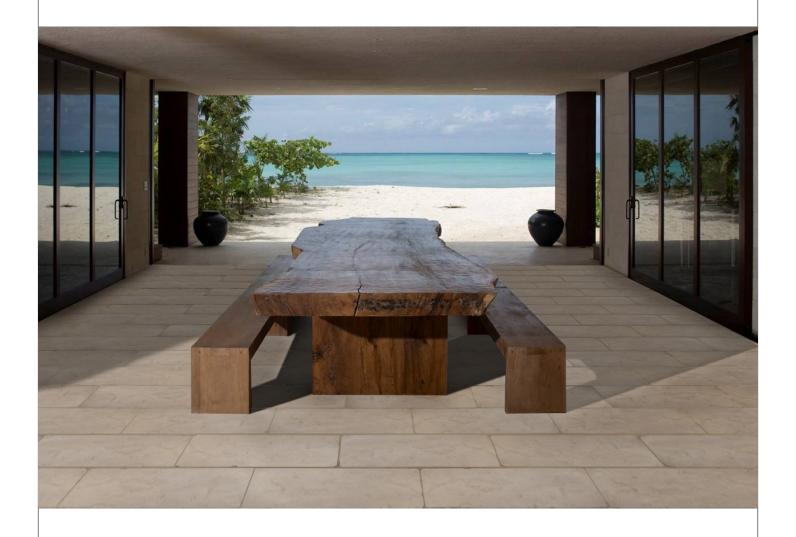

## BELGIAN BLONDE STONE

## SP

| RECOMMENDED APPLICATIONS |                          |                                       |  |  |
|--------------------------|--------------------------|---------------------------------------|--|--|
| FLOORS &<br>WALLS        | SHOWER FLOORS<br>& WALLS | EXTERIOR PAVING<br>FREEZE THAW STABLE |  |  |
| YES                      | YES                      | NO                                    |  |  |

MATERIAL

LIMESTONE

COUNTRY OF ORIGIN

BELGIUM

| NOTES                                                                                                                                                           | RANGE |  |
|-----------------------------------------------------------------------------------------------------------------------------------------------------------------|-------|--|
| OTHER SIZES OR FINISHES AVAILABLE VIA SPECIAL ORDER  STONE IS A NATURAL PRODUCT. IT IS IMPERATIVE THAT YOU REQUEST JOB SAMPLES AND RANGE PICTURES FOR EVERY JOB |       |  |