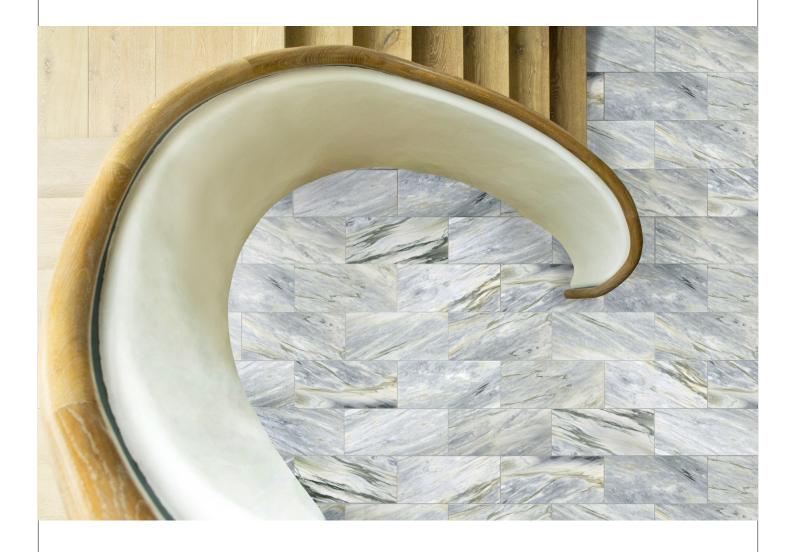

## CALACATTA BLUETTE

| STOCKED SIZES    | SLAB SIZES |  |
|------------------|------------|--|
| 12" x 24" x 3/8" | 2cm Slabs  |  |
| Polished         | Polished   |  |

MATERIAL

MARBLE

COUNTRY OF ORIGIN

ITALY

| NOTES                                                                                                                                                              | RANGE |
|--------------------------------------------------------------------------------------------------------------------------------------------------------------------|-------|
| OTHER SIZES OR FINISHES AVAILABLE VIA SPECIAL ORDER     STONE IS A NATURAL PRODUCT. IT IS IMPERATIVE THAT YOU REQUEST JOB SAMPLES AND RANGE PICTURES FOR EVERY JOB |       |