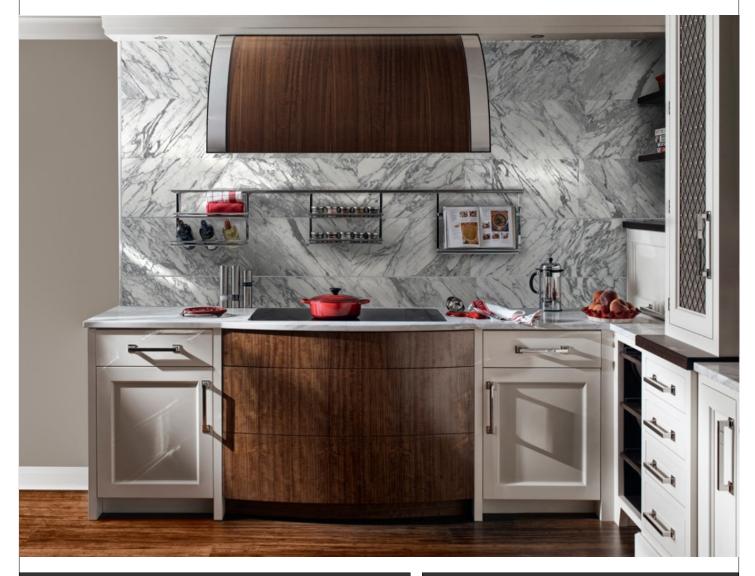

## DA VINCI STATUARIO

| MATERIAL          |  |  |
|-------------------|--|--|
| MARBLE            |  |  |
| COUNTRY OF ORIGIN |  |  |
| ITALY             |  |  |

| NOTES                                                                                                                                                          | RANGE |  |
|----------------------------------------------------------------------------------------------------------------------------------------------------------------|-------|--|
| OTHER SIZES OR FINISHES AVAILABLE VIA SPECIAL ORDER STONE IS A NATURAL PRODUCT. IT IS IMPERATIVE THAT YOU REQUEST JOB SAMPLES AND RANGE PICTURES FOR EVERY JOB |       |  |