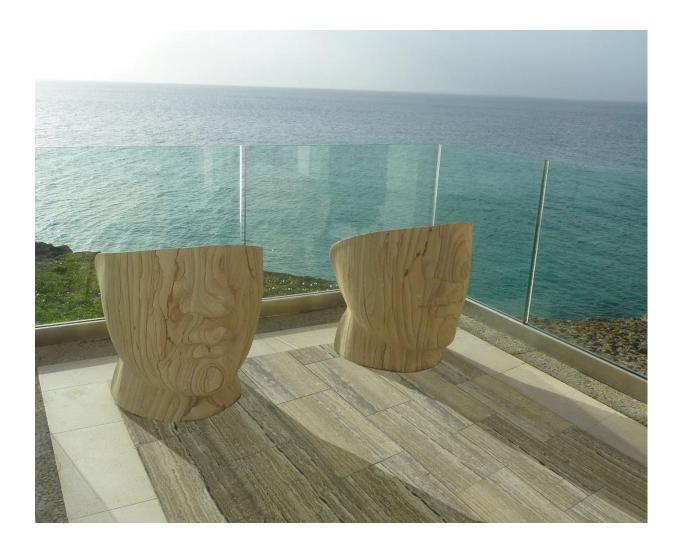

DORATO SP

| RECOMMENDED APPLICATIONS |                          |                                       |  |  |
|--------------------------|--------------------------|---------------------------------------|--|--|
| FLOORS &<br>WALLS        | SHOWER FLOORS &<br>WALLS | EXTERIOR PAVING<br>FREEZE THAW STABLE |  |  |
| YES                      | YES                      | NOT TESTED                            |  |  |

| TECHNICAL SPECIFICATIONS |                     |                     |                       |  |
|--------------------------|---------------------|---------------------|-----------------------|--|
| COMPRESSIVE<br>STRENGTH  | TENSILE<br>STRENGTH | WATER<br>ABSORPTION | BULK<br>DENSITY       |  |
| 62.62 MPa                | 10.4 MPa            | 0.7%                | $2458 \text{ kg/m}^3$ |  |

| STOCKED SIZES                    |                                                                    | SLAB SIZES                      |
|----------------------------------|--------------------------------------------------------------------|---------------------------------|
| 10" x 20" x 3/8"<br>Filled/Honed | Empire 3/4"x3/4"x20" Filled/Honed  3/4" x 3/4" x 3/8" Filled/Honed | 2cm & 3cm Slabs<br>Filled/Honed |

NOTES

RANGE

OTHER SIZES OR FINISHES AVAILABLE VIA SPECIAL ORDER

STONE IS A NATURAL PRODUCT. IT IS IMPERATIVE THAT YOU REQUEST JOB SAMPLES AND RANGE PICTURES FOR EVERY JOB