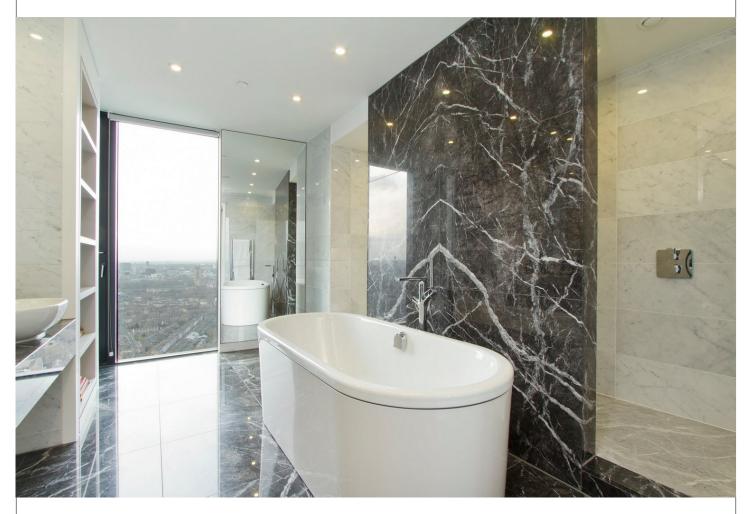

## GRIGIO CARNICO

## SP

| RECOMMENDED APPLICATIONS |                       |                                       |  |  |  |
|--------------------------|-----------------------|---------------------------------------|--|--|--|
| FLOORS &<br>WALLS        | SHOWER FLOORS & WALLS | EXTERIOR PAVING<br>FREEZE THAW STABLE |  |  |  |
| YES                      | YES                   | NO                                    |  |  |  |

| TECHNICAL SPECIFICATIONS |                        |                     |                        |  |
|--------------------------|------------------------|---------------------|------------------------|--|
| COMPRESSIVE<br>STRENGTH  | TENSILE<br>STRENGTH    | WATER<br>ABSORPTION | BULK<br>DENSITY        |  |
| 1562 kg/cm <sup>2</sup>  | 139 kg/cm <sup>2</sup> | 0.19%               | 2688 kg/m <sup>3</sup> |  |