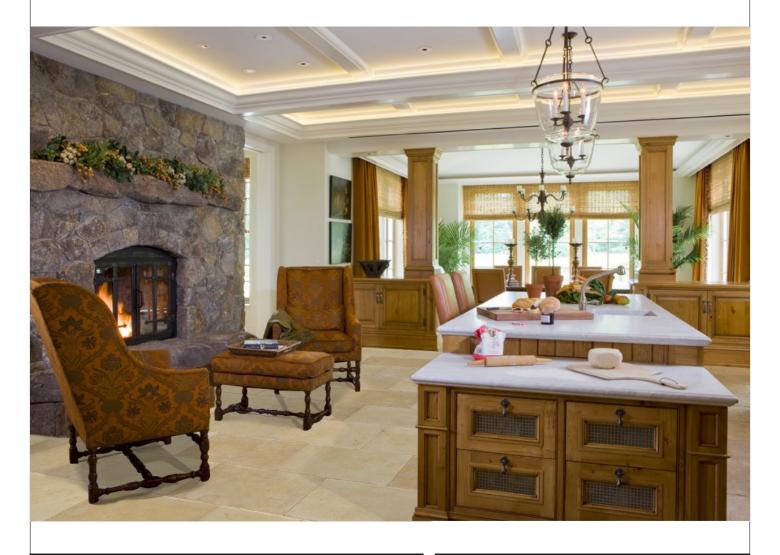

## PROVENCE BEIGE

## SP

| RECOMMENDED APPLICATIONS |                          |                                       |  |  |
|--------------------------|--------------------------|---------------------------------------|--|--|
| FLOORS &<br>WALLS        | SHOWER FLOORS &<br>WALLS | EXTERIOR PAVING<br>FREEZE THAW STABLE |  |  |
| YES                      | YES                      | NO                                    |  |  |

| MATERIAL          |  |  |
|-------------------|--|--|
| LIMESTONE         |  |  |
| COUNTRY OF ORIGIN |  |  |
| MOROCCO           |  |  |

| NOTES |                                                                                                            | RANGE |
|-------|------------------------------------------------------------------------------------------------------------|-------|
| •     | OTHER SIZES OR FINISHES AVAILABLE VIA SPECIAL ORDER                                                        |       |
| •     | STONE IS A NATURAL PRODUCT. IT IS IMPERATIVE THAT YOU REQUEST JOB SAMPLES AND RANGE PICTURES FOR EVERY JOB |       |