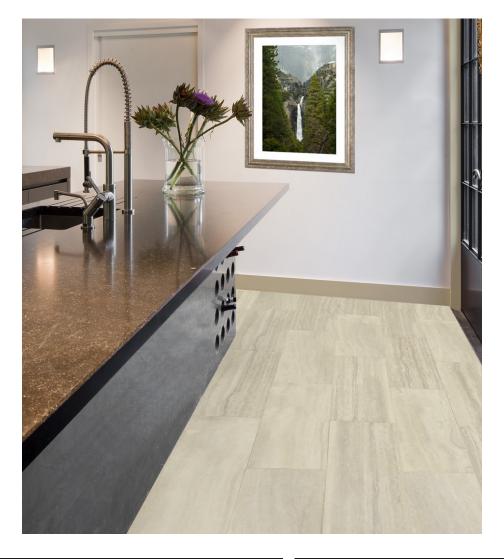

## SAHARA SAND

SP

| RECOMMENDED APPLICATIONS |                          |                                       |  |  |
|--------------------------|--------------------------|---------------------------------------|--|--|
| FLOORS &<br>WALLS        | SHOWER FLOORS &<br>WALLS | EXTERIOR PAVING<br>FREEZE THAW STABLE |  |  |
| YES                      | YES                      | NOT TESTED                            |  |  |

| TECHNICAL SPECIFICATIONS |                     |                     |                        |  |
|--------------------------|---------------------|---------------------|------------------------|--|
| COMPRESSIVE<br>STRENGTH  | TENSILE<br>STRENGTH | WATER<br>ABSORPTION | BULK<br>DENSITY        |  |
| 62.62 MPa                | 10.4 MPa            | 0.7%                | 2458 kg/m <sup>3</sup> |  |