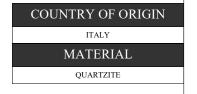

## SILVER QUARTZITE

| RECOMMENDED APPLICATIONS |                          |                                       |  |  |
|--------------------------|--------------------------|---------------------------------------|--|--|
| FLOORS &<br>WALLS        | SHOWER FLOORS &<br>WALLS | EXTERIOR PAVING<br>FREEZE THAW STABLE |  |  |
| YES                      | YES                      | NO                                    |  |  |