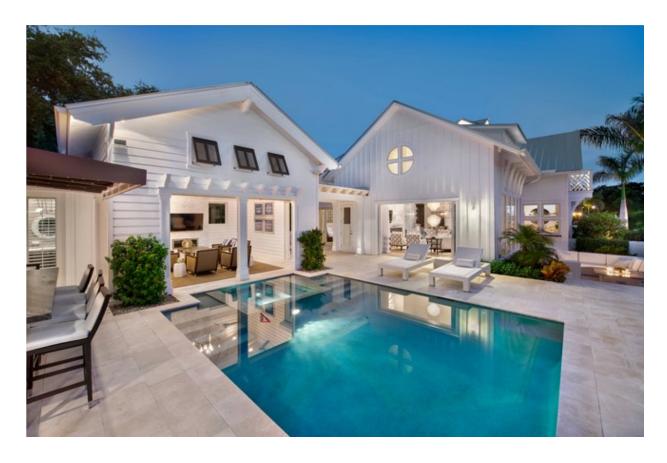

## ST. MARTIN CLAIR

## SP

| RECOMMENDED APPLICATIONS |                          |                                       |  |  |
|--------------------------|--------------------------|---------------------------------------|--|--|
| FLOORS &<br>WALLS        | SHOWER FLOORS &<br>WALLS | EXTERIOR PAVING<br>FREEZE THAW STABLE |  |  |
| YES                      | YES                      | YES                                   |  |  |

MATERIAL
LIMESTONE
COUNTRY OF ORIGIN
FRANCE

|   | NOTES                                                                        | KANGE |
|---|------------------------------------------------------------------------------|-------|
| • | FLAMED 2CM THICK MATERIAL IS APPROPRIATE FOR EXTERIOR USE                    |       |
| • | I ENICTUS DANCE EDOM 9" TO 29" // SOLD DV THE DATTEDN IN MULTIPLES OF 4 250E |       |