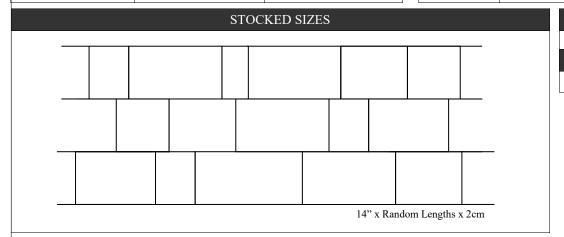

MATERIAL
LIMESTONE
COUNTRY OF ORIGIN
FRANCE

|   | NOTES                                                                        | KANGE |
|---|------------------------------------------------------------------------------|-------|
| • | FLAMED 2CM THICK MATERIAL IS APPROPRIATE FOR EXTERIOR USE                    |       |
| • | I ENICTUS DANCE EDOM 9" TO 29" // SOLD DV THE DATTEDN IN MULTIPLES OF 4 250E |       |

- OTHER SIZES OR FINISHES AVAILABLE VIA SPECIAL ORDER
- $\bullet$  STONE IS A NATURAL PRODUCT. IT IS IMPERATIVE THAT YOU REQUEST JOB SAMPLES AND RANGE PICTURES FOR EVERY JOB