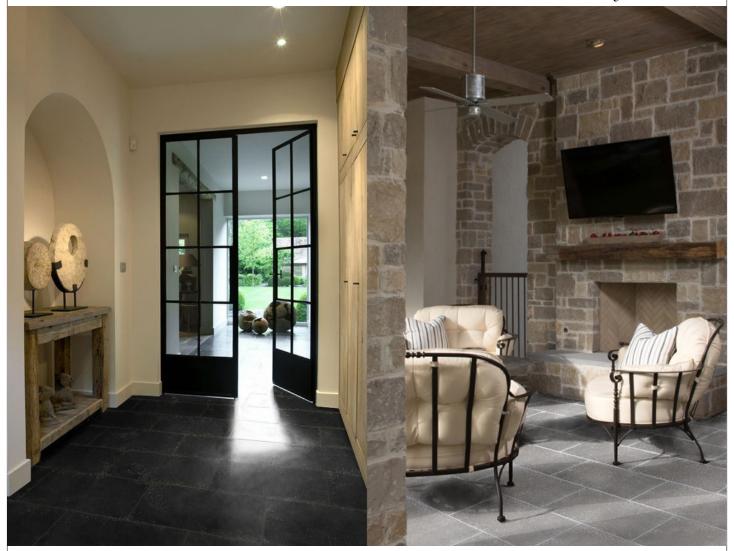

## TIME WORN

French Black

SP

Platinum Grey

| RECOMMENDED APPLICATIONS                                                                                    |                          |                                       |               | TECHNICAL SPECIFICATIONS |                      |                     |                        |  |
|-------------------------------------------------------------------------------------------------------------|--------------------------|---------------------------------------|---------------|--------------------------|----------------------|---------------------|------------------------|--|
| FLOORS &<br>WALLS                                                                                           | SHOWER FLOORS &<br>WALLS | EXTERIOR PAVING<br>FREEZE THAW STABLE | MATERIAL      | COMPRESSIVE<br>STRENGTH  | FLEXURAL<br>STRENGTH | WATER<br>ABSORPTION | BULK<br>DENSITY        |  |
| YES                                                                                                         | YES                      | NO                                    | French Black  | 99 MPa                   | 32.6 MPa             | 0.11%               | 2710 kg/m <sup>3</sup> |  |
| STOCKED S                                                                                                   | SIZES                    |                                       | Platinum Grey | 203.5 MPa                | 17 MPa               | 0.5%                | 2620 kg/m <sup>3</sup> |  |
|                                                                                                             |                          |                                       |               |                          |                      |                     |                        |  |
|                                                                                                             |                          |                                       | MA            | MATERIAL                 |                      | COUNTRY OF ORIGIN   |                        |  |
|                                                                                                             |                          |                                       | 1             | MARBLE                   |                      | ISRAEL              |                        |  |
| 12" x 24" x 3/8"<br>Time Worn                                                                               |                          |                                       |               |                          |                      |                     |                        |  |
| NOTES                                                                                                       |                          |                                       |               | RANGE                    |                      |                     |                        |  |
| OTHER SIZES OR FINISHES AVAILABLE VIA SPECIAL ORDER                                                         |                          |                                       |               |                          |                      |                     |                        |  |
| • STONE IS A NATURAL PRODUCT. IT IS IMPERATIVE THAT YOU REQUEST JOB SAMPLES AND R<br>PICTURES FOR EVERY JOB |                          |                                       |               |                          | <br>                 |                     |                        |  |