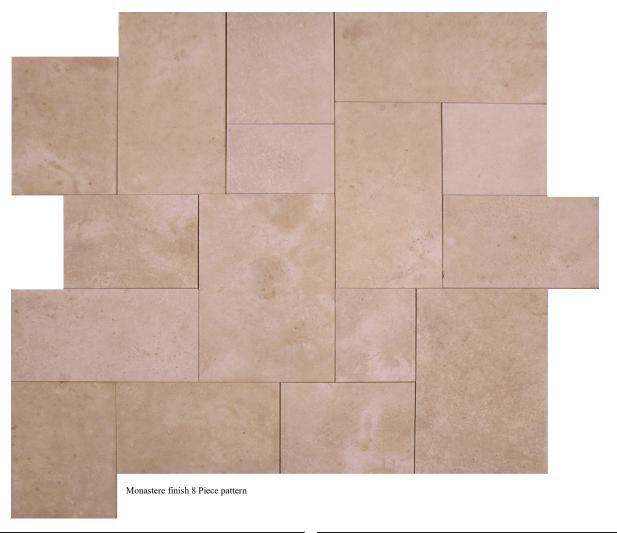

## VALLANGIS JAUNE

VALLANGIS JAUNE Monastere finish which was created by Fine French Craftsmen, is offered in an dynamic 8 piece pattern or a stand alone size.

| MATERIAL          |  |  |
|-------------------|--|--|
| LIMESTONE         |  |  |
| COUNTRY OF ORIGIN |  |  |
| FRANCE            |  |  |

| NOTES                                                                                                                                            | RANGE |  |
|--------------------------------------------------------------------------------------------------------------------------------------------------|-------|--|
| OTHER SIZES OR FINISHES AVAILABLE VIA SPECIAL ORDER  CONTRACTOR OF A NATURAL PRODUCT. IT IS IMPERATIVE THAT YOU BEOLITET FOR SAMPLES AND PLAYER. |       |  |
| STONE IS A NATURAL PRODUCT. IT IS IMPERATIVE THAT YOU REQUEST JOB SAMPLES AND RANGE PICTURES FOR EVERY JOB                                       |       |  |
| * MONASTERE FINISH COMES IN AN 8 PIECE PATTERN (PICTURED ABOVE)                                                                                  |       |  |
| HONED FINISH STOCKED AS MASSANGIS JAUNE                                                                                                          |       |  |