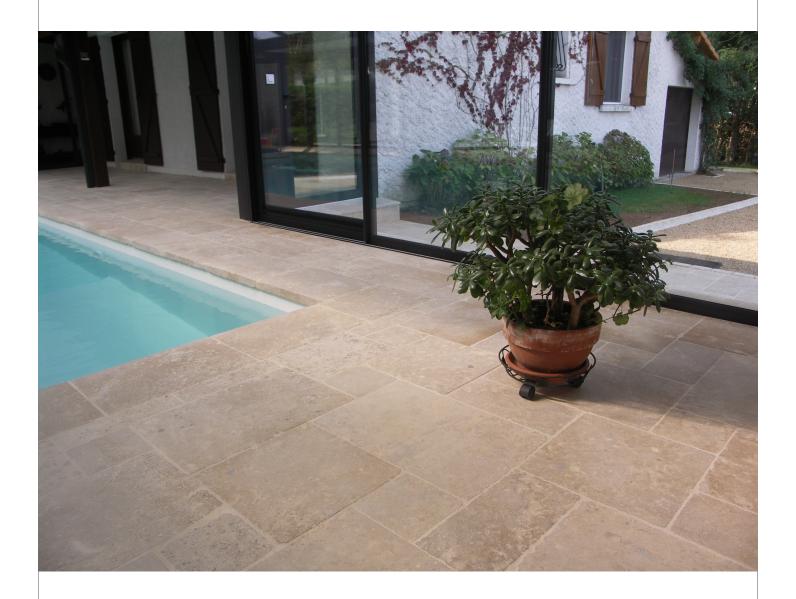

## VALLANGIS JAUNE

VALLANGIS JAUNE Monastere finish which was created by Fine French Craftsmen, is offered in an dynamic 8 piece pattern or a stand alone size.

## VALLANGIS JAUNE