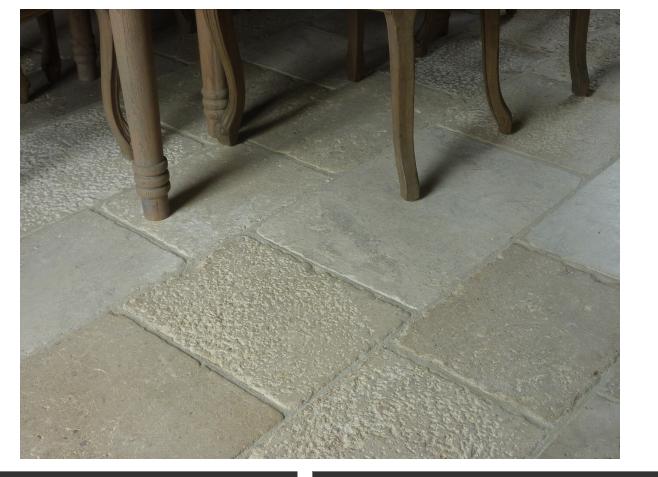

## VIEUX MONDE

VIEUX MONDE is combination of handcrafted European old world finishes: Antiqued, Chiseled, Bushammered, & Tumbled in a classic range of French Burgundy limestones.

SP

## VIEUX MONDE

| RECOMMENDED APPLICATIONS |                                                                                                              |                          |     |     |                                       |    |  | TECHNICAL SPECIFICATIONS |                         |       |                        |                     |                        |  |
|--------------------------|--------------------------------------------------------------------------------------------------------------|--------------------------|-----|-----|---------------------------------------|----|--|--------------------------|-------------------------|-------|------------------------|---------------------|------------------------|--|
| FLOORS &<br>WALLS        |                                                                                                              | SHOWER FLOORS &<br>WALLS |     | S & | EXTERIOR PAVING<br>FREEZE THAW STABLE |    |  |                          | MPRESSIVE<br>STRENGTH   |       | TENSILE<br>STRENGTH    | WATER<br>ABSORPTION | BULK<br>DENSITY        |  |
|                          | YES                                                                                                          |                          | YES |     | NO                                    | NO |  | :                        | 2060 kg/cm <sup>2</sup> |       | 155 kg/cm <sup>2</sup> | 0.20%               | 2670 kg/m <sup>3</sup> |  |
| STOCKED SIZES            |                                                                                                              |                          |     |     |                                       |    |  |                          |                         |       |                        | MAT                 | ERIAL                  |  |
|                          |                                                                                                              |                          |     |     |                                       |    |  |                          |                         |       |                        | LIMESTONE           |                        |  |
|                          |                                                                                                              |                          |     |     |                                       |    |  |                          |                         |       |                        | COUNTRY             | OF ORIGIN              |  |
|                          |                                                                                                              |                          |     |     |                                       |    |  |                          |                         |       | FR.                    | ANCE                |                        |  |
|                          |                                                                                                              |                          |     | I   |                                       |    |  |                          | 1                       |       | -                      |                     |                        |  |
|                          |                                                                                                              |                          |     |     |                                       |    |  |                          |                         |       |                        |                     |                        |  |
|                          |                                                                                                              |                          |     |     |                                       |    |  |                          |                         |       |                        |                     |                        |  |
|                          |                                                                                                              |                          |     |     |                                       |    |  |                          |                         |       |                        |                     |                        |  |
|                          |                                                                                                              |                          |     |     |                                       |    |  |                          |                         |       |                        |                     |                        |  |
|                          | 142° m D                                                                                                     |                          |     |     |                                       |    |  |                          |                         |       |                        |                     |                        |  |
| 16" x Random Lengths     |                                                                                                              |                          |     |     |                                       |    |  |                          |                         |       |                        |                     |                        |  |
| NOTES                    |                                                                                                              |                          |     |     |                                       |    |  |                          |                         | RANGE |                        |                     |                        |  |
| • LENG                   | • LENGTHS RANGE FROM 12" TO 28" // SOLD BY THE PATTERN IN MULTIPLES OF 4.35SF                                |                          |     |     |                                       |    |  |                          |                         |       |                        |                     |                        |  |
| • OTH                    | • OTHER SIZES OR FINISHES AVAILABLE VIA SPECIAL ORDER                                                        |                          |     |     |                                       |    |  |                          |                         |       |                        |                     |                        |  |
|                          | • STONE IS A NATURAL PRODUCT. IT IS IMPERATIVE THAT YOU REQUEST JOB SAMPLES AND RANGE PICTURES FOR EVERY JOB |                          |     |     |                                       |    |  |                          |                         | _     |                        |                     |                        |  |
| • SET S                  | SIZES OR ANY V                                                                                               | ARIATION (               |     |     |                                       |    |  |                          |                         |       |                        |                     |                        |  |