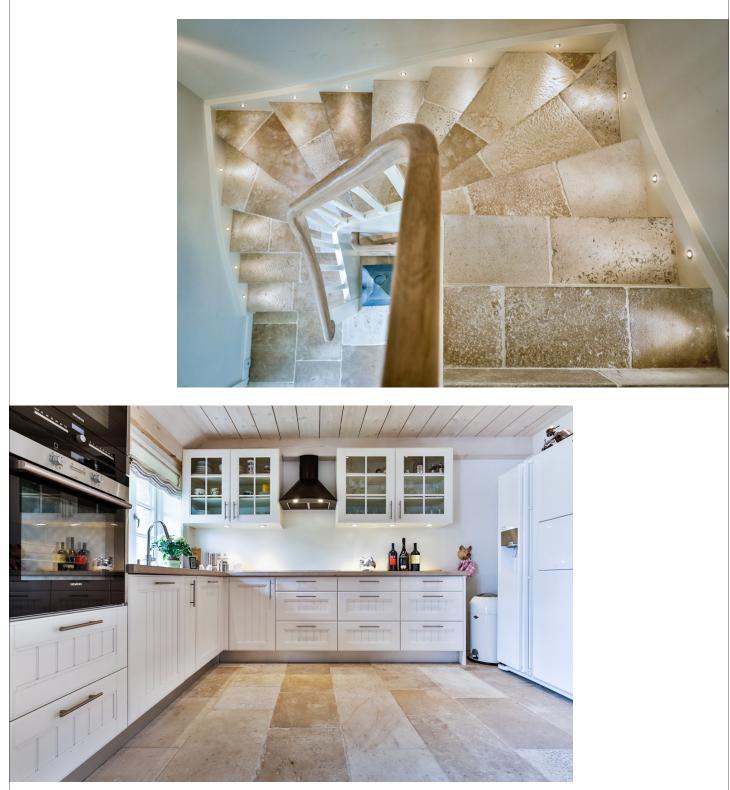

## VIEUX MONDE

VIEUX MONDE is combination of handcrafted European old world finishes: Antiqued, Chiseled, Bushammered, & Tumbled in a classic range of French Burgundy limestones.

SP

## VIEUX MONDE

| RECOMMENDED APPLICATIONS |                                                                                                              |                          |     |     |                                       |    |  | TECHNICAL SPECIFICATIONS |                         |       |                        |                     |                        |  |
|--------------------------|--------------------------------------------------------------------------------------------------------------|--------------------------|-----|-----|---------------------------------------|----|--|--------------------------|-------------------------|-------|------------------------|---------------------|------------------------|--|
| FLOORS &<br>WALLS        |                                                                                                              | SHOWER FLOORS &<br>WALLS |     | S & | EXTERIOR PAVING<br>FREEZE THAW STABLE |    |  |                          | MPRESSIVE<br>STRENGTH   |       | TENSILE<br>STRENGTH    | WATER<br>ABSORPTION | BULK<br>DENSITY        |  |
|                          | YES                                                                                                          |                          | YES |     | NO                                    | NO |  | :                        | 2060 kg/cm <sup>2</sup> |       | 155 kg/cm <sup>2</sup> | 0.20%               | 2670 kg/m <sup>3</sup> |  |
| STOCKED SIZES            |                                                                                                              |                          |     |     |                                       |    |  |                          |                         |       |                        | MAT                 | ERIAL                  |  |
|                          |                                                                                                              |                          |     |     |                                       |    |  |                          |                         |       |                        | LIMESTONE           |                        |  |
|                          |                                                                                                              |                          |     |     |                                       |    |  |                          |                         |       |                        | COUNTRY             | OF ORIGIN              |  |
|                          |                                                                                                              |                          |     |     |                                       |    |  |                          |                         |       | FR.                    | ANCE                |                        |  |
|                          |                                                                                                              |                          |     | I   |                                       |    |  |                          | 1                       |       | -                      |                     |                        |  |
|                          |                                                                                                              |                          |     |     |                                       |    |  |                          |                         |       |                        |                     |                        |  |
|                          |                                                                                                              |                          |     |     |                                       |    |  |                          |                         |       |                        |                     |                        |  |
|                          |                                                                                                              |                          |     |     |                                       |    |  |                          |                         |       |                        |                     |                        |  |
|                          |                                                                                                              |                          |     |     |                                       |    |  |                          |                         |       |                        |                     |                        |  |
|                          | 142° m D                                                                                                     |                          |     |     |                                       |    |  |                          |                         |       |                        |                     |                        |  |
| 16" x Random Lengths     |                                                                                                              |                          |     |     |                                       |    |  |                          |                         |       |                        |                     |                        |  |
| NOTES                    |                                                                                                              |                          |     |     |                                       |    |  |                          |                         | RANGE |                        |                     |                        |  |
| • LENG                   | • LENGTHS RANGE FROM 12" TO 28" // SOLD BY THE PATTERN IN MULTIPLES OF 4.35SF                                |                          |     |     |                                       |    |  |                          |                         |       |                        |                     |                        |  |
| • OTH                    | • OTHER SIZES OR FINISHES AVAILABLE VIA SPECIAL ORDER                                                        |                          |     |     |                                       |    |  |                          |                         |       |                        |                     |                        |  |
|                          | • STONE IS A NATURAL PRODUCT. IT IS IMPERATIVE THAT YOU REQUEST JOB SAMPLES AND RANGE PICTURES FOR EVERY JOB |                          |     |     |                                       |    |  |                          |                         | _     |                        |                     |                        |  |
| • SET S                  | SIZES OR ANY V                                                                                               | ARIATION (               |     |     |                                       |    |  |                          |                         |       |                        |                     |                        |  |